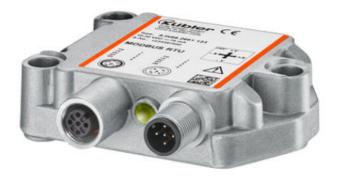

## 2-DIMENSIONAL INCLINOMETER SERIES IN88 MODBUS

IN88.MODBUS

- Measuring range ± 85°
- Working temperature -40°C to +85°C
- Protection level IP67, IP69k
- Stackable assembly for redundancy

## PRODUCT DESCRIPTION

The IN88 inclinometer is used for the acquisition of a tilt angle in the measuring range ±85°. Due to its high robustness and protection up to max. IP69k as well as the wide temperature range from -40 °C to +85 °C, it is excellent for, among other uses, outdoor use in mobile automation or in solar installations.